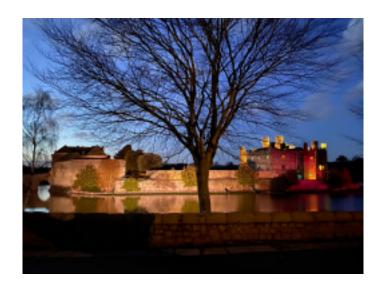

Hunt

We know you cannot visit at this time, but how about a castle related Scavenger Hunt - are you up for the challenge?



- 1. A doll or bear or toy that looks like a knight. if you cannot find one, dress one up, you can even make a tunic from paper and colour it!
- 2. A doll or bear that looks like a queen.
- 3. A toy animal for the knight to ride on.
- 4. A bow and arrow what can you make one from?
- 5. A crown
- 6. Something that would float in a moat.
- 7. Something the king would like to eat.
- 8. Finally, find some lego or bricks or any building toy and make your own castle!

Don't forget to tidy up when you have finished!

## Leeds Castle at Home Scavenger Hunt

We know you cannot visit at this time, but how about a castle related Scavenger Hunt - are you up for the challenge?



- 1. A doll or bear or toy that looks like a knight. if you cannot find one, dress one up, you can even make a tunic from paper and colour it!
- 2. A doll or bear that looks like a queen.
- 3. A toy animal for the knight to ride on.
- 4. A bow and arrow what can you make one from?
- 5. A crown
- 6. Something that would float in a moat.
- 7. Something the king would like to eat.
- 8. Finally, find some lego or bricks or any building toy and make your own castle!

Don't forget to tidy up when you have finished!