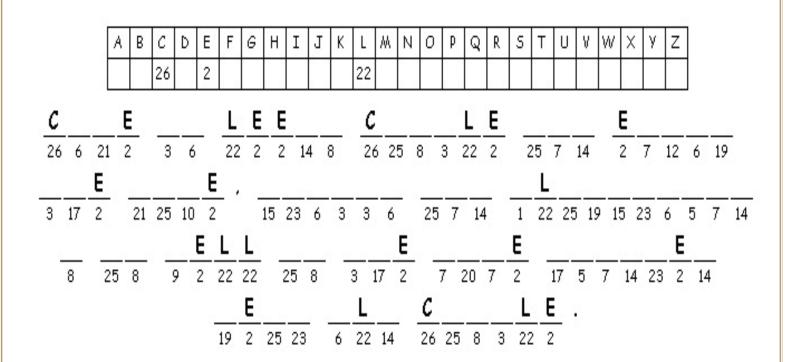

#### Leeds Castle Cryptogram

Work out what letters belong to what numbers and complete the phrase.

hundred year old castle.