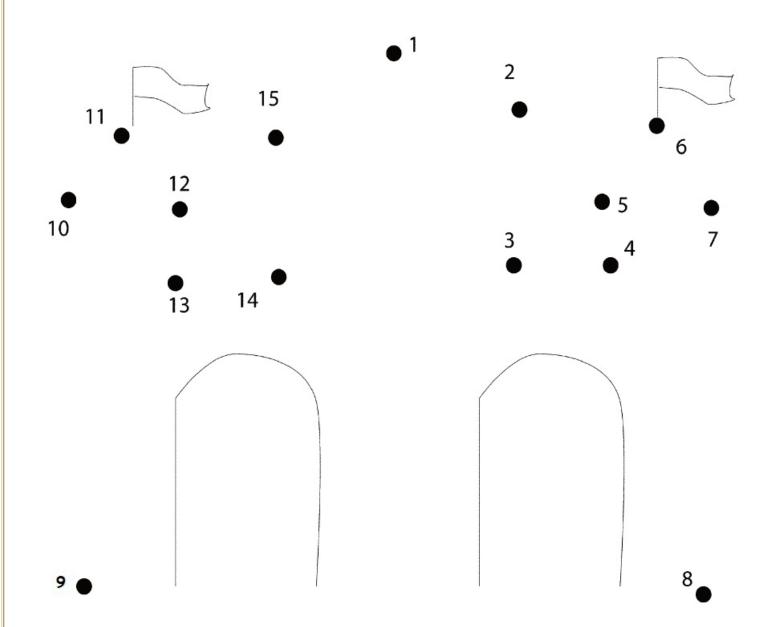

#### Castle Dot to Dot

Join the dots to create a picture of a castle.

Add a moat and some swans and colour it in.