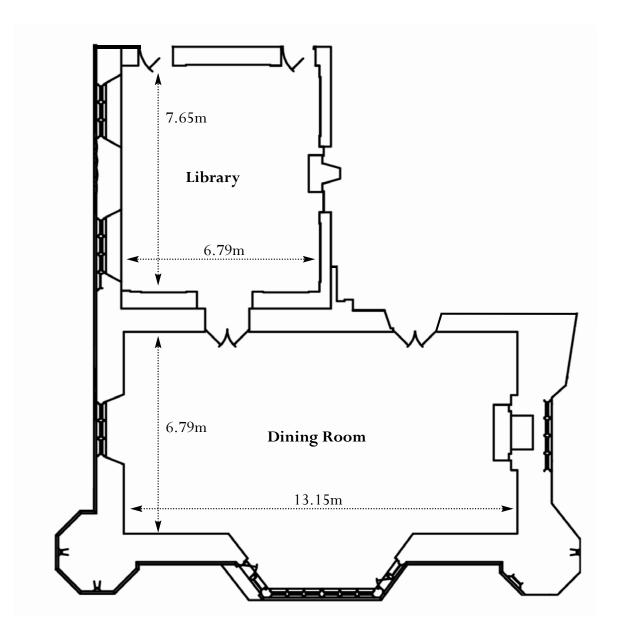

#### **Dimensions**

#### **Dining Room**

13.15m (length) x 6.79m (width) x 4.93m (height)

#### Library

7.65m (length) x 6.79m (width) x 4.93m (height)