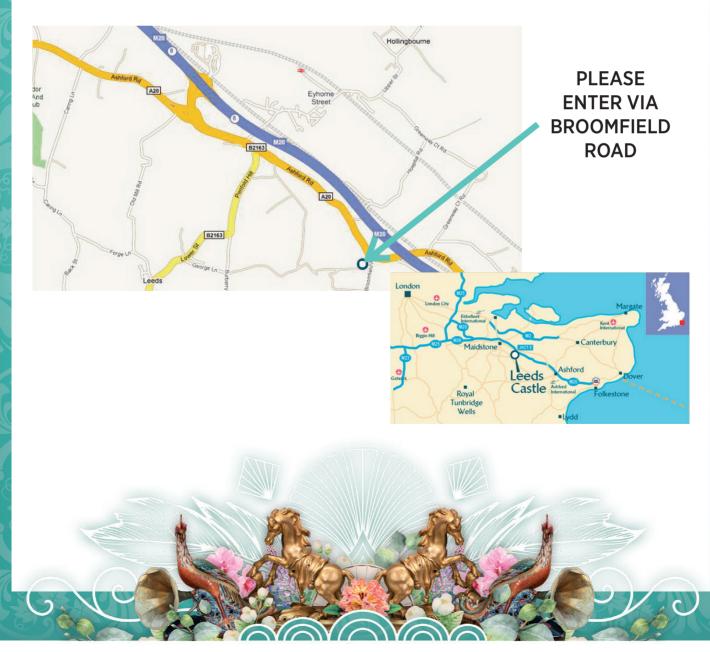

## LEEDS CASTLE

Private Entrance - Broomfield Road - use Post Code ME17 1PL

## Via the M20

- After leaving the M20 at Junction 8 (A20) follow the brown and white tourist signs.
- At the third roundabout Leeds Castle is sign-posted right via the B2163 this turning should be ignored.
- Proceed along the A20 towards Lenham for approximately 1 mile passing the Park Gate Inn and Leeds Castle Golf Course on your right.
- Take the next turning right sign-posted Broomfield (Broomfield Road).
- After 100 yards turn right through the iron gates with a lodge house each side.
- Press the buzzer and state your name and company to be let into the grounds.
- Follow the road through the Golf Course taking the first left to park in the guest car park.