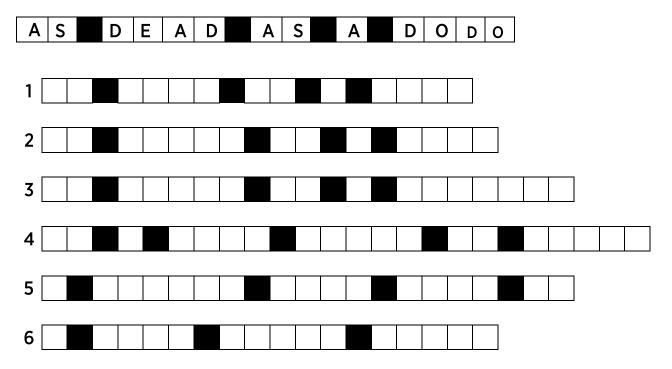

#### **BIRD SAYINGS**

Can you work out the famous sayings?

**Example:** 

Clue: Not alive

#### Clues:

- 1. A bird with no hair
- 2. A very cheerful bird
- 3. Bird with beautiful tail pleased with himself
- 4. Not a land bird finding it easy
- 5. Something flew by and informed me of a secret
- 6. Not worth running for this big bird

I. As bald as a coot. 2. As happy as a lark. 3. As proud as a peacock. 4. As a duck takes to water. 5. A little bird told me . 6. A wild goose chase