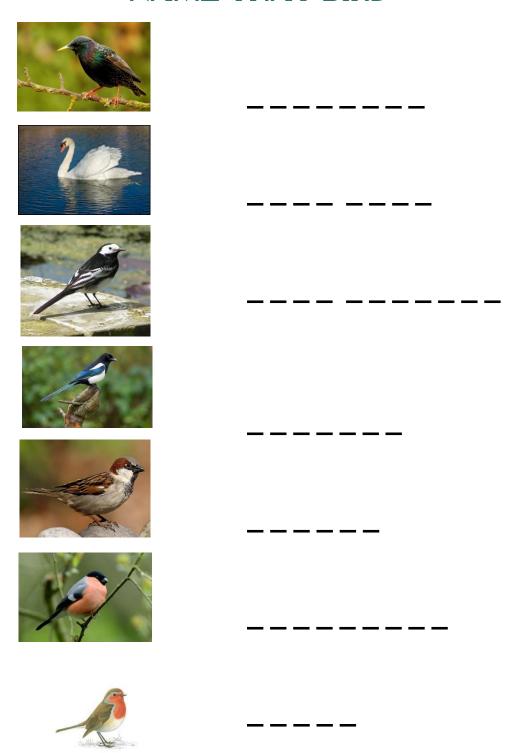

### NAME THAT BIRD

How many did you know? Turn the page upside down to check your answers.