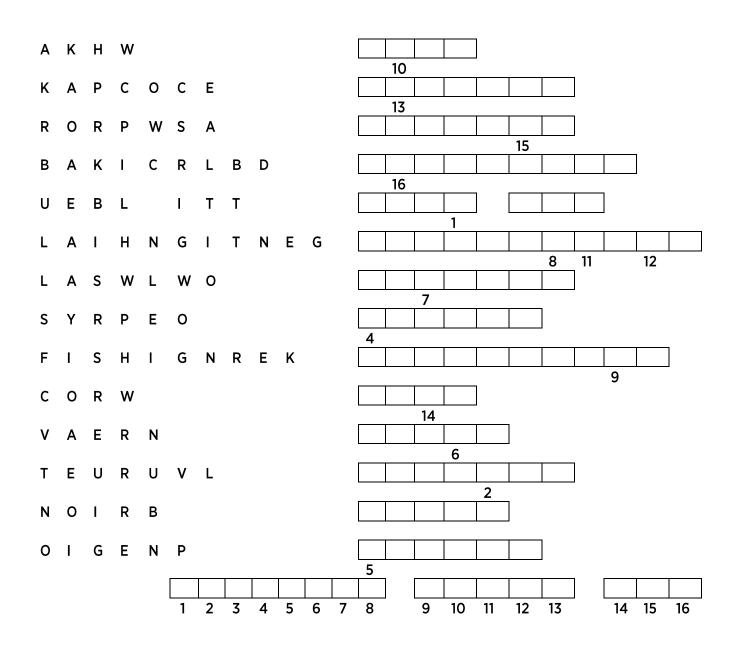

#### **BIRD SCRAMBLE**

Unscramble each of the clue words.

Copy the letters in the numbered squares to the other squares with the same number.

The answer is a bird we have in the Leeds Castle Falconry Centre. His name is Mozart.